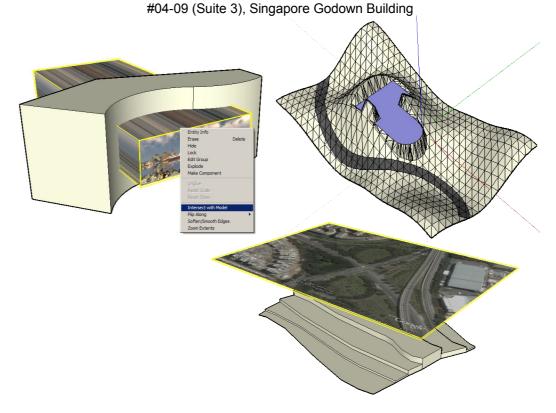

Contours from Scratch Cut and Fill with Stamp Tool Sculpting with Smoove Tool Adding Roads with Drape Tool

Intersecting Forms

Cutting Openings in Dome Splicing Up a Curve Form

Ruby Scripts

**Advanced Texture Mapping** 

Image on Curved and Undulating Surfaces

Google Earth

Venue: SIACAD Training Centre, 25 Tagore Lane